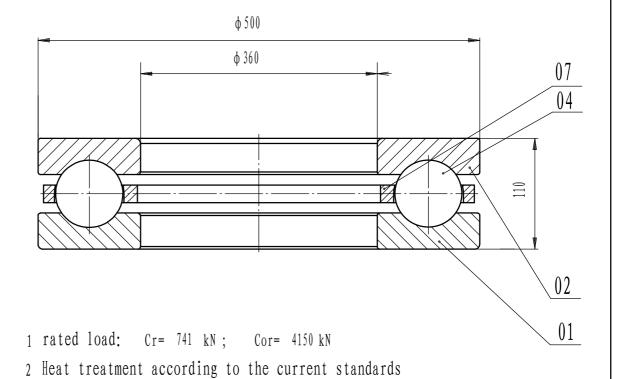

| 07     | cage         |     |     | steel                     |      |         |                                                               |                                                                       |                                   |
|--------|--------------|-----|-----|---------------------------|------|---------|---------------------------------------------------------------|-----------------------------------------------------------------------|-----------------------------------|
| 04     | steel ball   |     |     | stee1 GCr15-GB/T18254     |      |         |                                                               |                                                                       |                                   |
| 02     | shaft washer |     |     | steel GCr15SiMn-GB/T18254 |      |         |                                                               |                                                                       |                                   |
| 01     | house wash   | ier |     | stee1 GCr15SiMn-GB/T18254 |      |         |                                                               |                                                                       |                                   |
| serial | Name         |     | Qty | Material                  |      |         | weigh                                                         | t (kg)                                                                | 70.0 KG                           |
|        |              |     |     | Thrust                    | ba11 | bearing | Postal: 47100<br>Phone: +86-3<br>Fax: +86-379<br>E-mail: sale | No. 3 Lianmeng n<br>03<br>79-68611678<br>-68611679<br>sMjcb-bearing.c | 72 F road, Luoyang, Henan, China. |